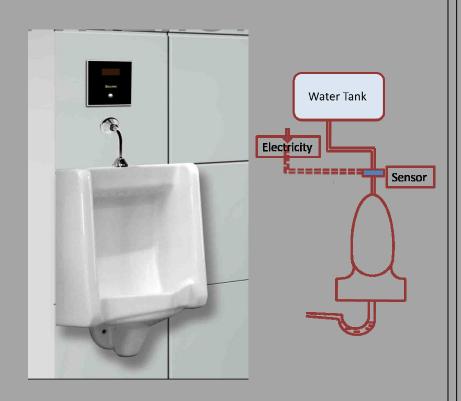

## WATER FLUSH URINALS

- ➤ WATER USAGE 3-5 Liters/ FLUSH
- ELECTRICITY (SENSOR & PROTECTION PANEL)
- WATER TANK & PIPING
- WATER PUMPING& REGULATION
- > SIPHON FOR ODOUR CONTROL
- MAINTENANCE BY CLENSES WITH ACID BASED CHEMICALS + WATER
- > UNPLEASENT ODOUR NUISANCE
- COMPLEX INSTALLATION
- MALFUNCTION DUE TO POWER & WATER SUPPLY FALIURES
- SUBSTANTIAL INITIAL INVESTMENT